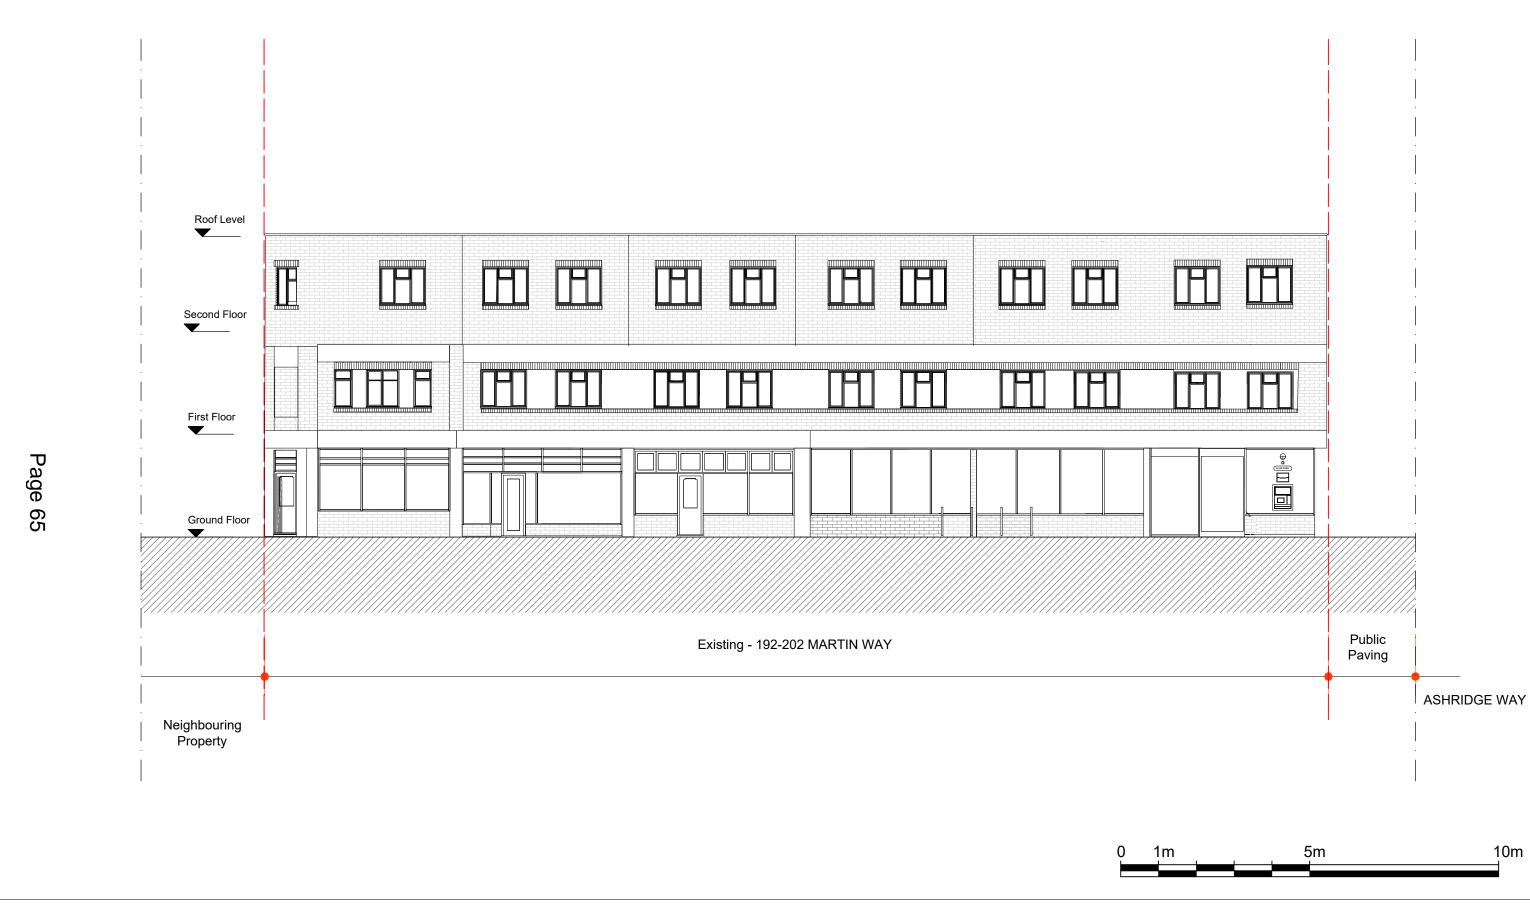

| Notes.                                                                                                                                   | Project No.S |        |             |      | PROJECT TITLE                                 |                     | DRAWING                  | DRAWING TITLE                |                          |                                                               |
|------------------------------------------------------------------------------------------------------------------------------------------|--------------|--------|-------------|------|-----------------------------------------------|---------------------|--------------------------|------------------------------|--------------------------|---------------------------------------------------------------|
| Contractors must verify all dimensions at the site before comencing any work.                                                            | REV          | V DATE | DESCRIPTION | BY C | BY CH 192-202 Martin Way<br>Morden<br>SM4 4AJ |                     | Existing-Front Elevation |                              |                          | PLANNING SERVICES Unit 9b, The High Cros Centre, Fountayne Rd |
| No constrcution work before Building Control approval and structural engineer confirmation.                                              |              |        |             |      |                                               |                     | CLIENT<br>Mr Braun       |                              |                          |                                                               |
| Any discrepancies to be reported to Gridline.  All drawings are to be read in conjunction with all relevant drawings and specifications. |              |        |             |      | DATE October 2020                             | Project No.<br>2608 | DRAWING No.              | <b>SCALE @</b> <i>1</i> :100 | A3 Drawn by:<br>Niloufar | N 1 5 4 B E TEL: 020 8802 3480 www.samplanning.co.uk          |